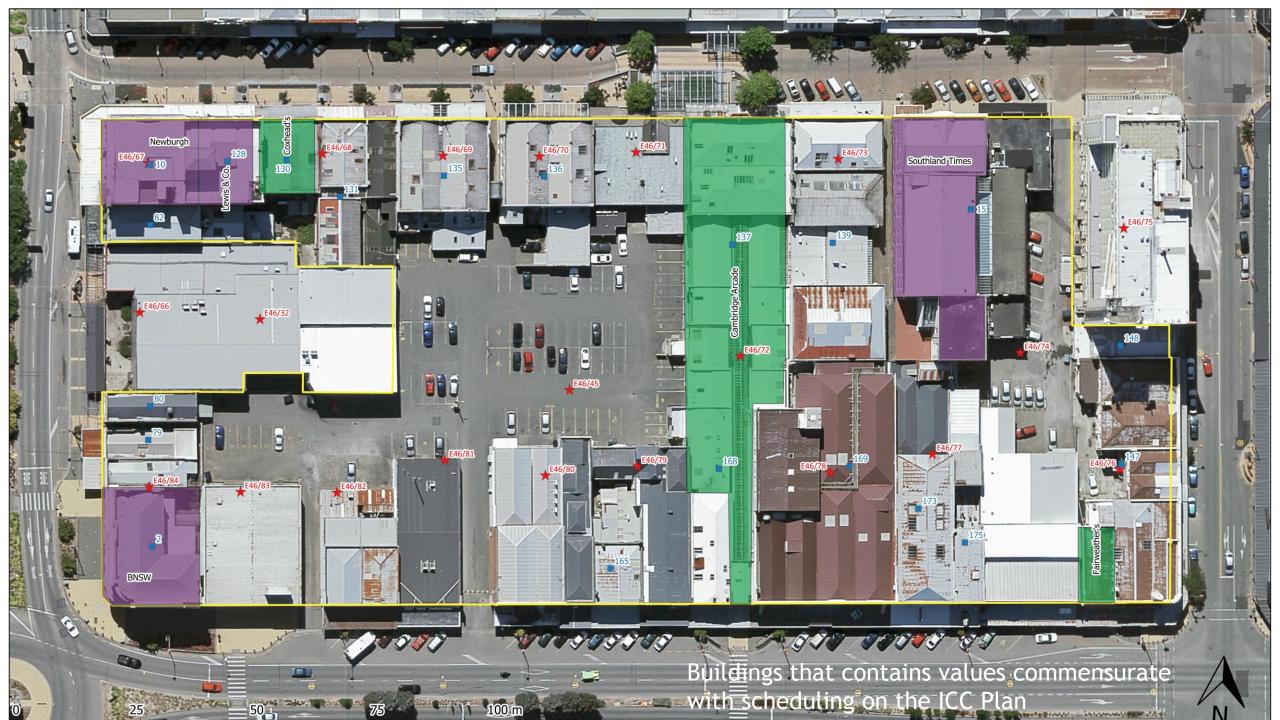

#### Introduction

- NZHP has assessed values of all buildings in the block (regardless of protection) (n=33)
- 4 buildings listed by Heritage New Zealand
- Further 16 buildings scheduled on the ICC District Plan
- Considered these values against the effect
- Further considerations

#### ICC scheduled - NZHP High Significance

ICC scheduled - NZHP Medium Significance

## ICC scheduled - NZHP Medium Significance

#### ICC scheduled - NZHP low

**Examples** 

#### ICC scheduled - NZHP low