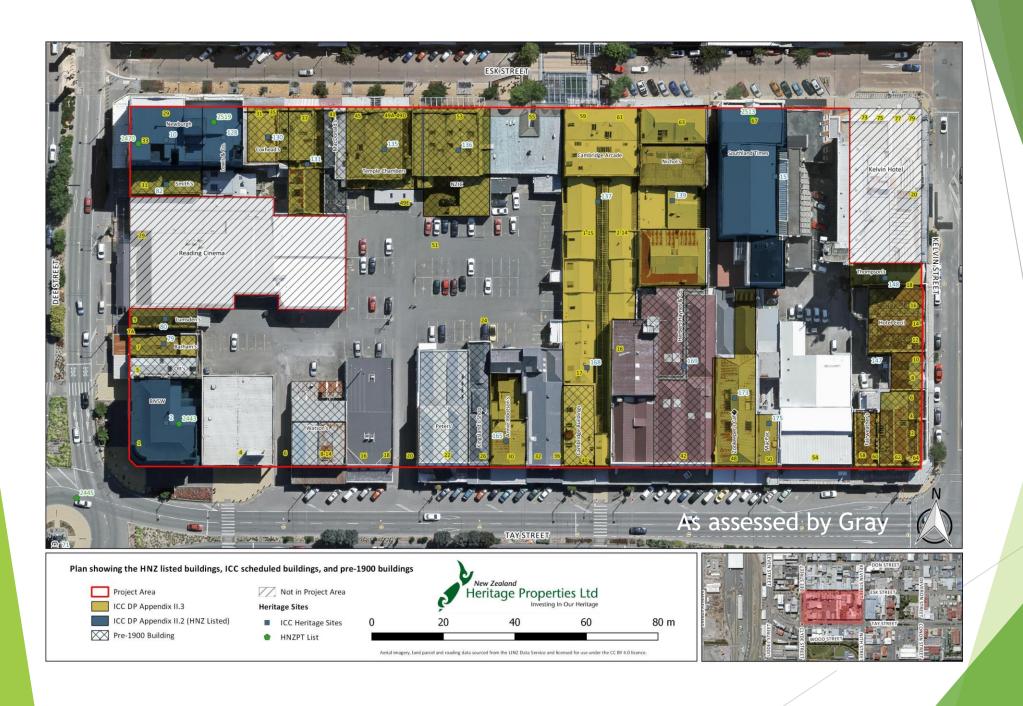

#### Introduction

- NZHP has assessed values of all buildings in the block (regardless of protection) (n=33)
- 4 buildings listed by Heritage New Zealand
- Further 16 buildings scheduled on the ICC District Plan
- Considered these values against the effect
- Further considerations

#### Heritage New Zealand listed

Category I - Bank of New South Wales

#### Heritage New Zealand listed

Category II listings