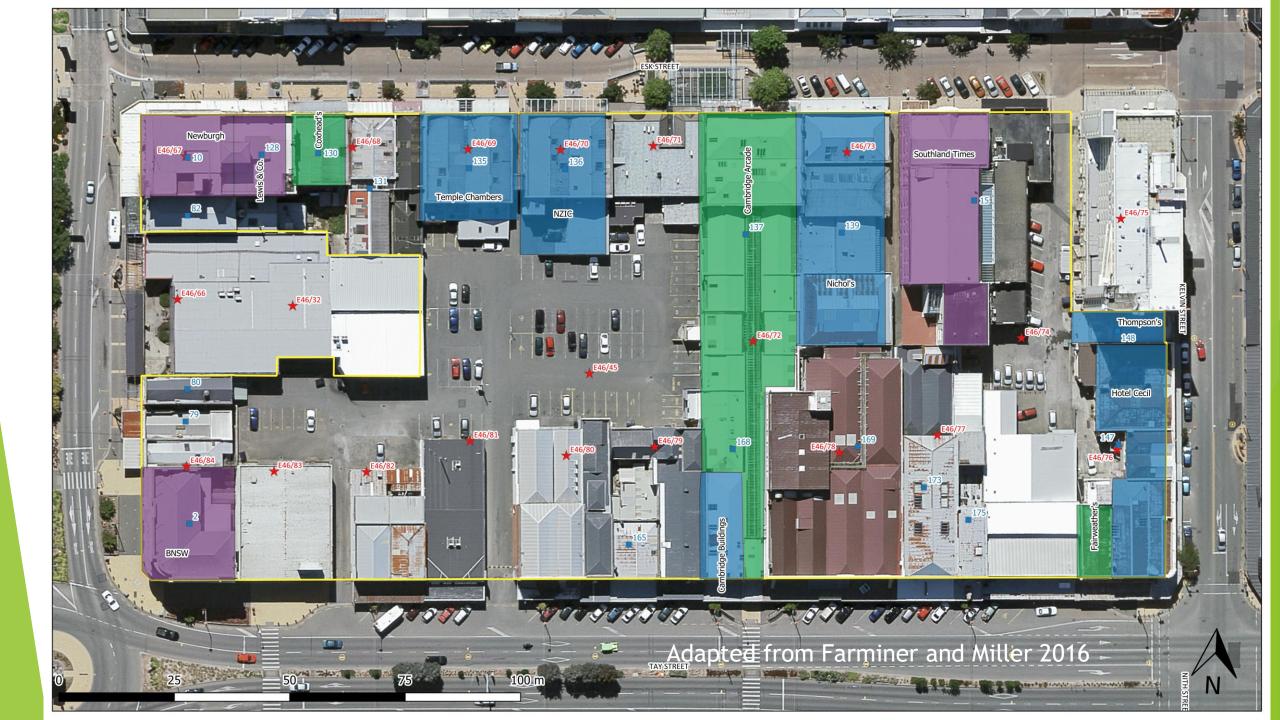

#### Previous works

- Have largely or exclusively considered Architectural values only
- Gray First heritage assessment for heritage protections under the DP
- Farminer and Miller 2016 Reassessment of heritage buildings in the Central City Area