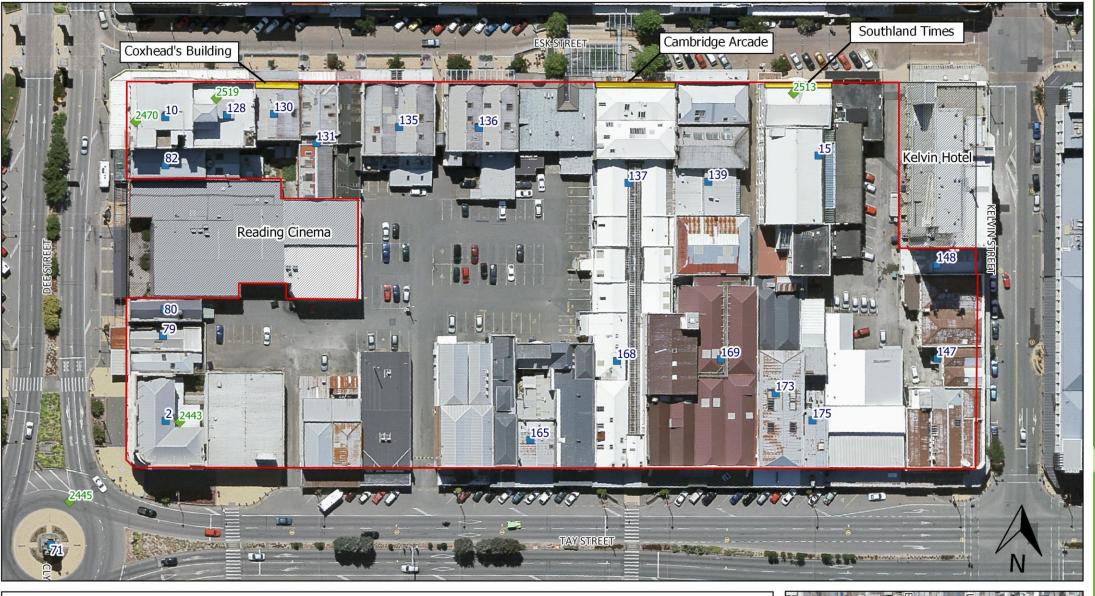

### Incorporation & retention of heritage in project

- Items retained
  - ▶ Bank of New South Wales incorporated into development
  - Southland Times façade (high significance)
  - Coxhead façade (medium significance)
  - Cambridge arcade façade (medium significance)
  - Other considerations
  - Reuse of materials ie. pressed tin
  - Framing of the Southland times
  - Verandah etching
  - Esk Street streetscape

# Retained in full

## Façade retention

**Southland Times** 

#### Façade retention

Cambridge Arcade

#### Coxhead