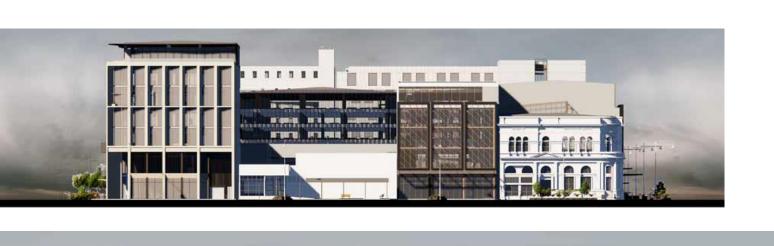

### Incorporation & retention of heritage in project

- Items retained
  - ▶ Bank of New South Wales incorporated into development
  - Southland Times façade (high significance)
  - Coxhead façade (medium significance)
  - Cambridge arcade façade (medium significance)
  - Other considerations
  - Reuse of materials ie. pressed tin
  - Framing of the Southland times
  - Verandah etching
  - Esk Street streetscape

#### Consideration of historic landscape

- Lot size individual identities
- Grain and texture
- Framing of remaining heritage
- Reflection of existing bulk in case of HWR tower