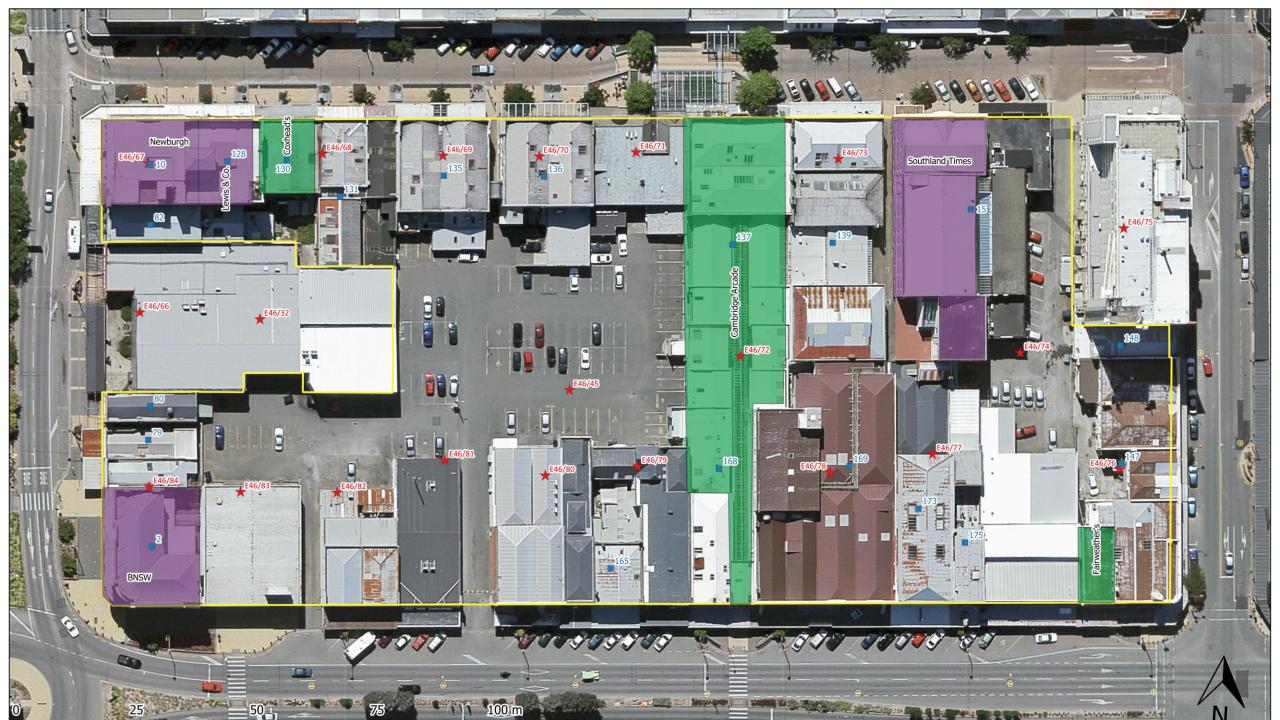

#### Introduction

- NZHP has assessed values of all buildings in the block (regardless of protection) (n=33)
- 4 buildings listed by Heritage New Zealand
- Further 16 buildings scheduled on the ICC District Plan
- Considered these values against the effect
- Further considerations