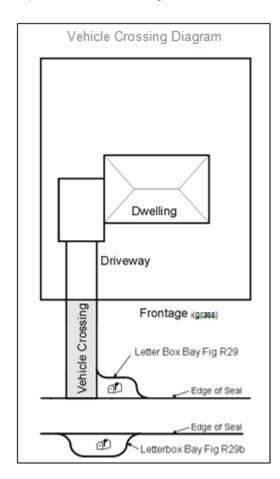

- Rural accessways are not permitted to be constructed within 60 metres of an intersection on an arterial road and 30 metres on a local or collector road.
- The distance between rural accessways is to be at least 200 metres on an arterial road and 100 metres on all other roads.
- The minimum required sight distance is to be 250 metres for an arterial road and 160 metres for all other roads.
- Where the road is sealed, the accessway is to be sealed for a distance of 5 metres back from the road seal.
- Single accessways to be 4.5 metres minimum width. Two-way accessways to be 6.0 metres minimum in width. Accessways to be constructed to Fig. R28, R28B or Fig. R29.
- Residential rural accessways require a letterbox bay formed to council standards Fig. R29 or R29B.