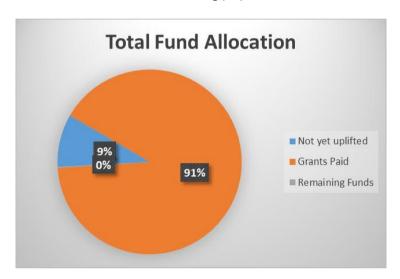

# **Purpose and Summary**

This report is to provide the committee with the update on financial information on the current position for the twelve months ended 30 June 2023.

- Total grants allocated 2022-23 \$565,325
- Total underspend of the fund \$949
- Total funds remaining for the current 2023-24 year after multi-year allocations \$465,300

#### **Previous Year**

The total funds available for the Community Wellbeing Fund were \$565,000 for the 2022-23 Financial Year. Six funding rounds have been completed with two discretionary rounds held during the previous year also.

The total funds committed as at 30 June 2023 were \$565,325, with two grants partially returned during the year totalling \$1,274, ending in a total grants allocation of \$564,051. The remaining funds at year end were \$949. This unspent amount will not carry over to 2023-24.