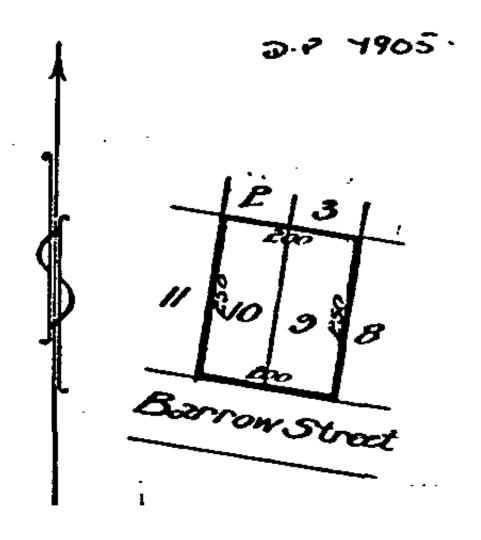

### Limited as to Parcels

**Search Copy** 

Identifier SL134/127

Land Registration District Southland
Date Issued 20 June 1928

**Prior References** 

DI B65 DI B66

**Estate** Fee Simple

Area 2023 square metres more or less
Legal Description Section 9-10 Block I Town of

Campbelltown

**Registered Owners** 

BLUFF OYSTER AND FOOD FESTIVAL CHARITABLE TRUST

## **Limited as to Parcels**

**Search Copy** 

Identifier SL134/129

Land Registration District Southland
Date Issued 20 June 1928

**Prior References** 

DI B67

**Estate** Fee Simple

**Area** 1012 square metres more or less

Legal Description Section 8 Block I Town of Campbelltown

**Registered Owners** 

Invercargill District Council

**Interests** 

Image Quality due to Condition of Original

## Limited as to Parcels

**Search Copy** 

Identifier SLA2/269

Land Registration District Southland

Date Issued 09 February 1967

**Prior References** SL134/243

**Estate** Fee Simple

Area 2023 square metres more or less
Legal Description Section 2-3 Block I Town of