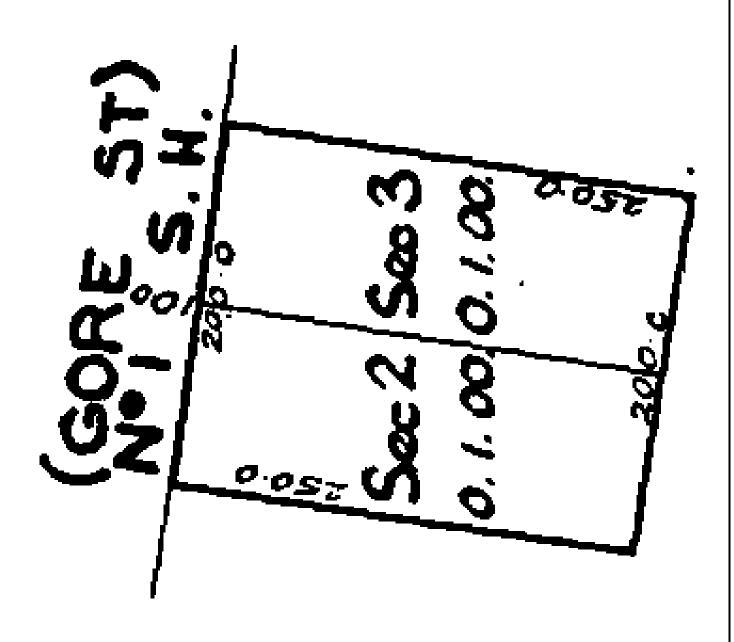

## Limited as to Parcels

**Search Copy** 

Identifier SLA2/269

Land Registration District Southland

Date Issued 09 February 1967

**Prior References** SL134/243

**Estate** Fee Simple

Area 2023 square metres more or less
Legal Description Section 2-3 Block I Town of

Campbelltown

**Registered Owners** 

BLUFF OYSTER AND FOOD FESTIVAL CHARITABLE TRUST

#### **Interests**

10780237.1 CERTIFICATE PURSUANT TO SECTION 77 BUILDING ACT 2004 THAT THIS COMPUTER REGISTER IS SUBJECT TO THE CONDITION IMPOSED UNDER SECTION 75(2) (ALSO AFFECTS SL134/127 and SL9A/35) - 5.5.2017 at 7:00 am