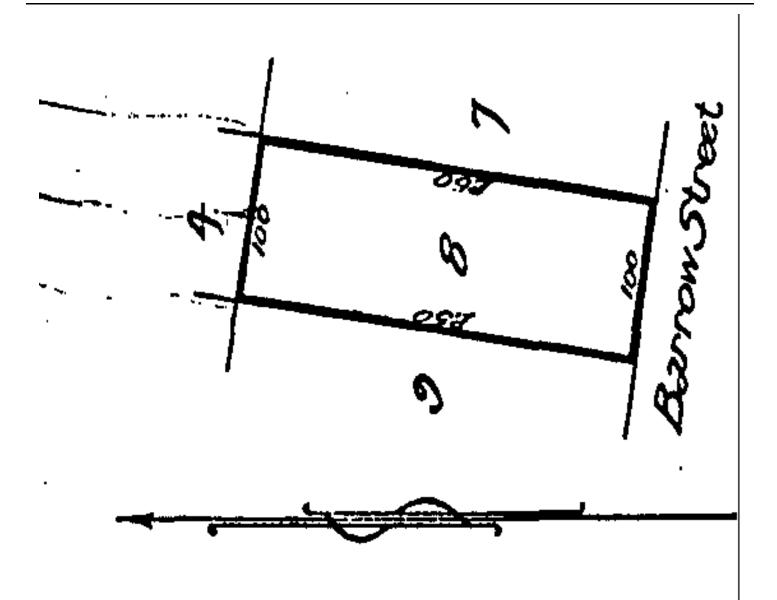

### Limited as to Parcels

**Search Copy** 

Identifier SL134/127

Land Registration District Southland
Date Issued 20 June 1928

**Prior References** 

DI B65 DI B66

**Estate** Fee Simple

Area 2023 square metres more or less
Legal Description Section 9-10 Block I Town of

Campbelltown

**Registered Owners** 

BLUFF OYSTER AND FOOD FESTIVAL CHARITABLE TRUST

#### **Interests**

10780237.1 CERTIFICATE PURSUANT TO SECTION 77 BUILDING ACT 2004 THAT THIS COMPUTER REGISTER IS SUBJECT TO THE CONDITION IMPOSED UNDER SECTION 75(2) (ALSO AFFECTS SL9A/35 and SLA2/269) - 5.5.2017 at 7:00 am

Image Quality due to Condition of Original

Borough of Ble Secs. 9110, Blk. I, Jown of C Oz · Er ·