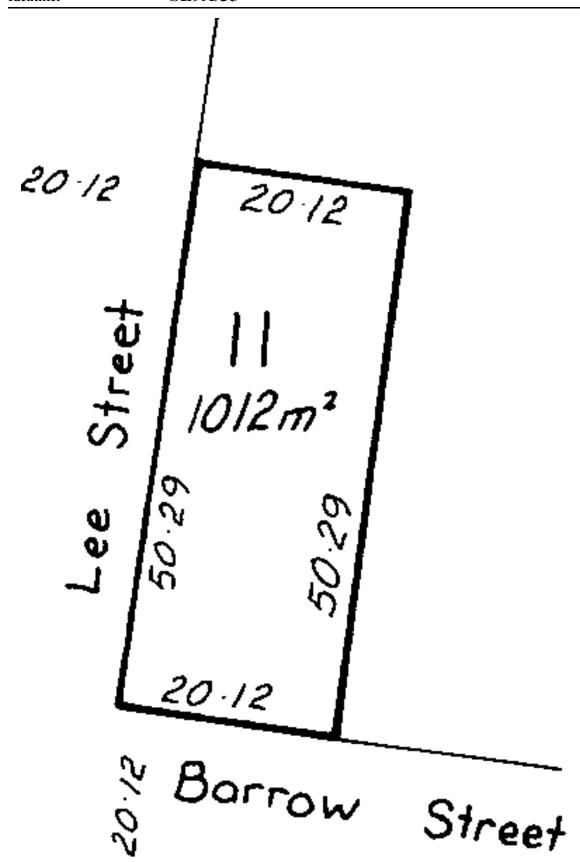

## Limited as to Parcels

**Search Copy** 

Identifier SL9A/35

Land Registration District Southland
Date Issued 04 August 1988

**Prior References** SL135/269

**Estate** Fee Simple

Area 1012 square metres more or less

**Legal Description** Section 11 Block I Town of Campbelltown

**Registered Owners** 

BLUFF OYSTER AND FOOD FESTIVAL CHARITABLE TRUST