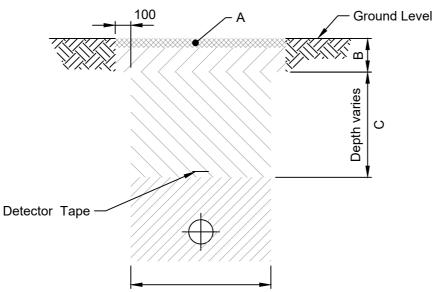

Trench Width as per NZS 4404:2010 Appendix B CM-001 to CM-002

| Location                         | А                                                    | В   | С                            |
|----------------------------------|------------------------------------------------------|-----|------------------------------|
| Carriageway Trench               | 50mm Asphalt on crushed<br>AP 40 basecourse pavement | 200 | AP 65 Basecourse             |
| Vehicular Crossing /<br>Footpath | 30mm Asphalt on crushed<br>AP 40 basecourse pavement | 150 | AP 65 Basecourse             |
| Grass Berm                       | Compacted screened top soil<br>or cut turfs ex. berm | 75  | Compacted excavated material |

TYPICAL TRENCH DETAIL OF BACKFILLING REQUIREMENT

Not to scale

Date 03/23

W10

5

Fig.

Rev.