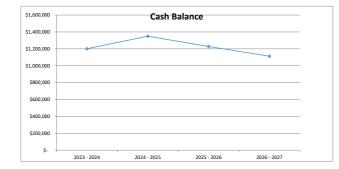

| Annual Plan                               | 2024 / 2025<br>LTP 1 | 2025 / 2026<br>LTP 2 | 2026 / 2027<br>LTP 3 |
|-------------------------------------------|----------------------|----------------------|----------------------|
| Budgeted Income                           | 2,049,765            | 2,109,830            | 2,717,878            |
| Budget Expenditure                        | 1,841,670            | 1,859,112            | 1,906,046            |
| Project Ark                               | 250,122              | 372,924              | 380,906              |
| Outside Funding-Project Ark               | 190,105              |                      |                      |
| Surplus or Excess Funds                   | 148,078              | -122,205.81          | -115,074             |
| Opening Bank- \$120,475 – Closing<br>Bank | 1,349553             | 1,227,347            | 1,112,273            |