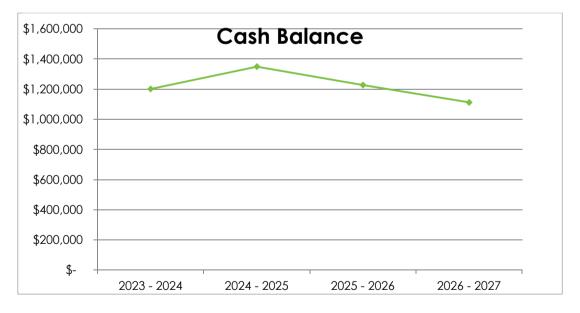

| Annual Plan                               | 2024 / 2025<br>LTP 1 | 2025 / 2026<br>LTP 2 | 2026 / 2027<br>LTP 3 |
|-------------------------------------------|----------------------|----------------------|----------------------|
| Budgeted Income                           | 2,049,765            | 2,109,830            | 2,717,878            |
| Budget Expenditure                        | 1,841,670            | 1,859,112            | 1,906,046            |
| Project Ark                               | 250,122              | 372,924              | 380,906              |
| Outside Funding-Project Ark               | 190,105              |                      |                      |
| Surplus or Excess Funds                   | 148,078              | -122,205.81          | -115,074             |
| Opening Bank- \$120,475 – Closing<br>Bank | 1,349553             | 1,227,347            | 1,112,273            |