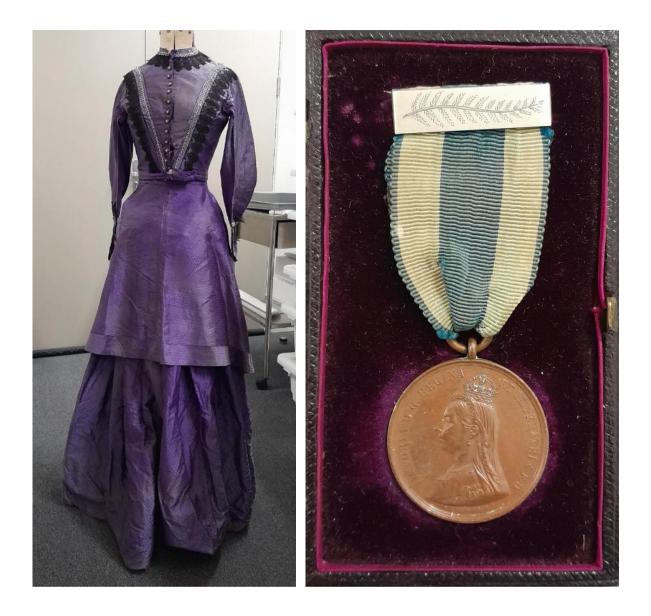

r box cutting Gunnar machine at Te Pātaka Taoka for these additional items and the Southland District Council funded a vehicle for their transport.

## Switzers (Waikaia) Museum Inc.

From April 2023 I had been relocating much of my RMO materials and equipment to Waikaia from September began planning the temporary relocation of part of the Wyndham collection to the Switzers (Waikaia) Museum Inc. building. This work continued through 2024 along with the removal of RMO materials previously stored at the SDC archive building in Invercargill.



I would again like to thank the Switzers Museum, in particular their chair Mairi Dickson for agreeing to provide temporary respite storage for the more vulnerable aspects of the Wyndham and District Historical Society's collections and RMO materials.



Our museums continue to receive in items of significance to their stories of Southland. At right the wedding dress of Janie Watt (nee Christie, Waikaia 1874-1958) who married George J. Watt (1868-1944) on 29 December 1897. The purple fabric of the dress is an example of the use of mauveine or 'Perkin's Purple' (after the discoverer) – one of the world's first synthetic dyes highly popular in the 1850-60s. This textile will be assessed by Dr Tracey Wedge at the upcoming workshop in Gore in November 2024.

At right a Queen Victoria Diamond Jubilee (1897) medal that was presented to Robert Jopp. The medal came in with an extensive archive of photographs and information relative to the Jopp and Gee families of Riversdale. It will go on display with other military items in the museum's war se