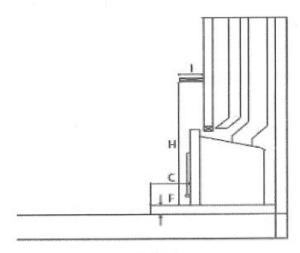

B514 – V1 – 28 May 2024 Page **2** of **3** 

Plan Elevation

Side Elevation

| B<br>C |  |
|--------|--|
| С      |  |
| D      |  |
| Ε      |  |
| F      |  |
| Н      |  |
|        |  |