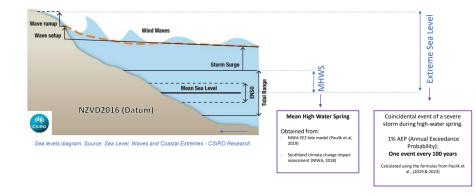

4.5 climate change scenario.

Correlation between the Shared Socioeconomic Pathways SSP2 (Middle of the road) and the Representative Concentration Pathway RCP 4.5. This is the path we are on, if we follow current policy settings. It is a world with moderate emissions with an expected increase in the global temperature of 2.7°C by 2100.

#### SSP5-8.5 climate change scenario.

Correlation between the Shared Socioeconomic Pathways SSP5 (fossil-fuelled development) and the Representative Concentration Pathway RCP 8.5. This is a world with very high emissions with an expected increase in the global temperature of >4°C by 2100.

- LIDAR,
- Sea level Rise
- Geotechnical/soil
- Bathymetry
- Gamma Ray Spectrometry
- **Energy Planning**
- Land use
- **Coastal Planning**

### Forecasted sea-levels