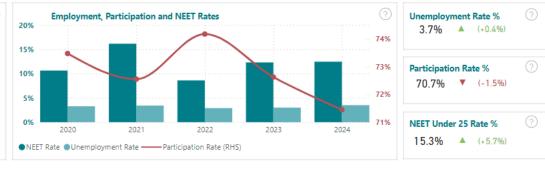

Please see the Technical Glossary for more information including definitions of Tradeable, Pastoral and Primary exports.

- + Key Industries
- + Number of Businesses
- + Number of Employees
- + Unemployment Rates
- + Participation and NEET Rates