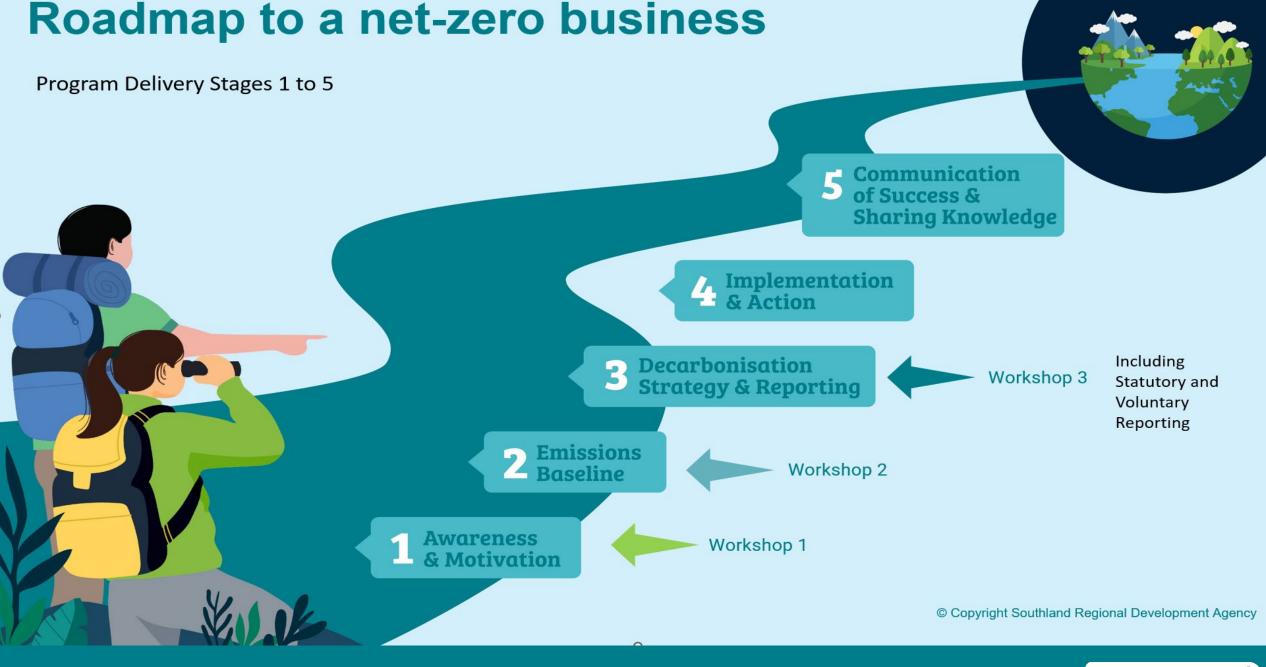

# Net Zero Southland 2018 – 2023 (provisional)

 Between 2018 & 2023\* Southland's Net Emissions reduced by 9.7%

(\*Final figures from forestry Carbon Sequestration is awaiting harvest and planting data from MPI)

# Net Zero Southland report 2025 Review

Funded under the Carbon Neutral Advantage project

Ernst & Young engaged by Great South (mid-2020)

### Outcomes:

- Southland not on track to reach net zero by 2050
- Southland can achieve net zero by 2050 with a positive net financial outcome and avoiding social shock.
- Flexibility in the portfolio of options Southland can take.
- The pathway will require action across all sectors.