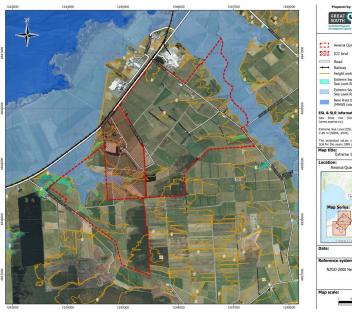

### Support for individual councils to look at:

- Localized spatial planning (connection with Stewart Island & Bluff).
- Infrastructure & water considerations and possible PPPs.
- ES and Coastal Plan review and alignment.