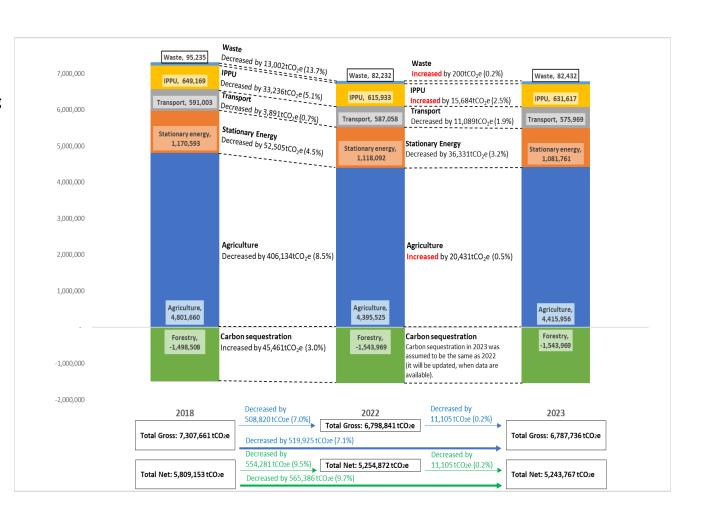

# Net Zero Southland 2018 – 2023 (provisional)

 Between 2018 & 2023\* Southland's Net Emissions reduced by 9.7%

(\*Final figures from forestry Carbon Sequestration is awaiting harvest and planting data from MPI)

 Emissions reduction have occurred in the following activities: Waste, Industrial Processing, Transport, Stationary Energy, Agriculture (stock reduction but increased emissions factors for dairy cows).