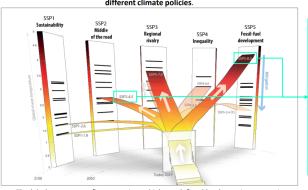

### Scenario Planning and Contribution to Wider Economy

Scenario 3:

Aquaculture

This scenario is based around the rapid development of the aquaculture sector known as 'farming in water', which is the aguatic equivalent of agriculture or farming.

#### Key assumptions:

- → Assumes timely consenting approvals of key aquaculture projects and in particular open ocean farming of salmon.
- That the sector will be supported with increased processing facilities, inland smolt breeding and raring, and increased shellfish, seaweed and whitebait production.
- → This scenario assumes that some financial assistance will be given to support research and development, upgrades to infrastructure and training of the required workforce.
- This is modelled on the assumption that most of the smolt is bred out of the region.
- → Aquaculture was modelled to reach \$1 billion in sales revenue by 2035 and then continue to grow to \$2.6 billion by 2054. Note that GDP is only a small proportion of the overall figure of sales as it removes all the inputs to the processes that are either generated by other industries or in other regions.