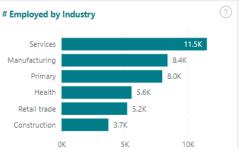

Please see the Technical Glossary for more information including definitions of Tradeable, Pastoral and Primary exports.

- + Key Industries
- + Number of Businesses
- + Number of Employees
- + Unemployment Rates
- + Participation and NEET Rates