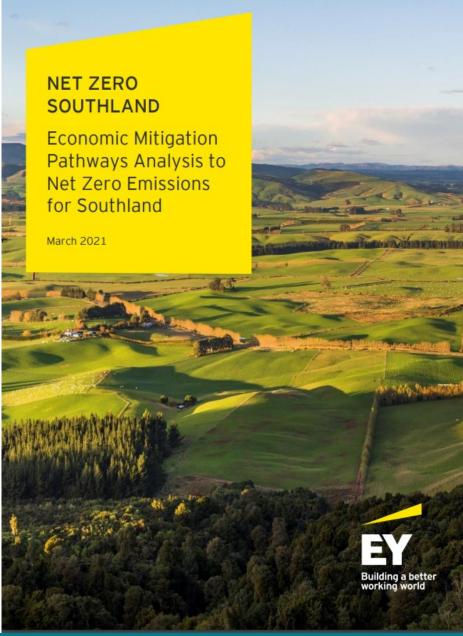

# Net Zero Southland report 2025 Review

Funded under the Carbon Neutral Advantage project

Ernst & Young engaged by Great South (mid-2020)

### Outcomes:

- Southland not on track to reach net zero by 2050
- Southland can achieve net zero by 2050 with a positive net financial outcome and avoiding social shock.
- Flexibility in the portfolio of options Southland can take.
- The pathway will require action across all sectors.