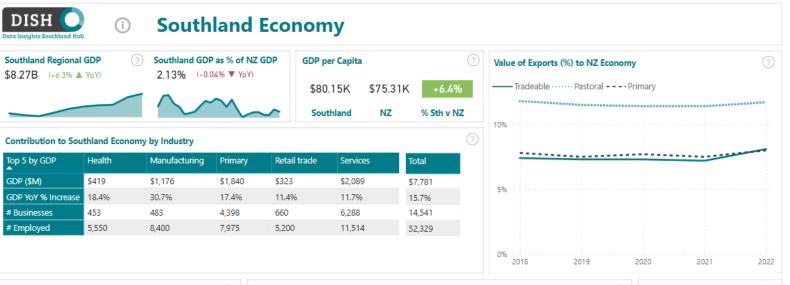

### **Economic Data Insights**

The Murihiku Southland economy is a force to be reckoned with, pushing Auckland from the number one spot for Q1 of 2024 in the latest ASB Economic Scoreboard. GDP of \$8.27 billion is at an all-time high and the region has the third highest GDP per person at \$80,148 (after Wellington and Auckland).

The economy is robust, with a strong focus on its natural resources. Primarily driven by agriculture, forestry, and tourism, dairy farming is a key sector, supported by beef and sheep farming, which contributes significantly to both local and export markets. In fact, about 12% of all of New Zealand's pastoral exports come from this region reflecting the region's significant agriculture and manufactured contributions to New Zealand's economy.

### **Economy Commentary**

- + Gross Domestic Product (GDP)
- Exports
- Southland's key physical exports are dairy products, sheep & beef products, and aluminum as well as fish/aquaculture, forestry, and other manufactured goods.
- Southland also produces non-physical exports through tourism (international tourists, predominately visiting Fiordland and dispersing throughout Southland), data, space, and education (international students attending SIT).
- Current statistics do not accurately represent the value of Southland's export sector, as exports are typically attributed to a region based on the last New Zealand exporting port that handles the goods. As most of Southland's exports are not exported directly from Southland's ports, Great South have undertaken analysis as reflected in the above graph which provides a more accurate picture of the export sector. By using the region's production measures (e.g. milk solids, livestock numbers), Great South have estimated that:
  - Southland exports make up 8.1% of New Zealand's Tradeable exports.
  - Southland produces an estimated 11.7% of New Zealand's Pastoral exports (land-based farming products like meat, dairy), reflecting Southland's significant agriculture and manufactured contributions to New Zealand's exports.
  - Southland exports make up 8% of New Zealand's Primary exports.

Please see the Technical Glossary for more information including definitions of Tradeable, Pastoral and Primary exports.

- + Key Industries
- + Number of Businesses
- + Number of Employees
- + Unemployment Rates
- + Participation and NEET Rates